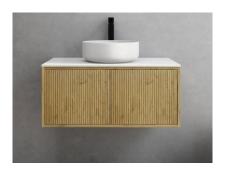

## Bellevue Standard Wall Hung Vanity

Product Code: K95LW-CO / K95LW-PO

## **Specification:**

Material: MDF construction Finish: Coastal Oak / Prime Oak Dimension: 890\*496\*380mm Slim door / Left hand drawer

Woodgrain thermolaminated V-Groove Push-to-open drawer with internal storage