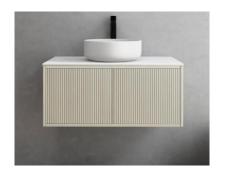

## Bellevue Standard Wall Hung Vanity

Product Code: K95LW-CO / K95LW-PO

## **Specification:**

Material: MDF construction Finish: Coastal Oak / Prime Oak Dimension: 890\*496\*380mm Slim door / Left hand drawer

Woodgrain thermolaminated V-Groove Push-to-open drawer with internal storage