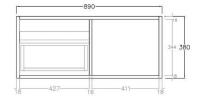

## **Specification:**

Material: MDF construction Finish: Coastal Oak / Prime Oak Dimension: 890\*496\*380mm Slim door / Left hand drawer

Woodgrain thermolaminated V-Groove Push-to-open drawer with internal storage

shelf

Box Trap & Space Saver Kit 40mm recommended (35122)