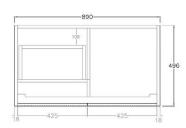

## **Specification:**

Material: MDF construction Finish: Coastal Oak / Prime Oak Dimension: 890\*496\*380mm Slim door / Left hand drawer

Woodgrain thermolaminated V-Groove Push-to-open drawer with internal storage

shelf

Box Trap & Space Saver Kit 40mm recommended (35122)