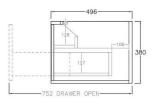

## **Specification:**

Material: MDF construction Finish: Coastal Oak / Prime Oak Dimension: 890\*496\*380mm Slim door / Left hand drawer

Woodgrain thermolaminated V-Groove Push-to-open drawer with internal storage

shelf

Box Trap & Space Saver Kit 40mm recommended (35122)