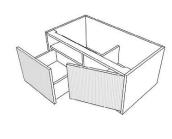

## **Specification:**

Material: MDF construction Finish: Coastal Oak / Prime Oak Dimension: 890\*496\*380mm Slim door / Left hand drawer

Woodgrain thermolaminated V-Groove Push-to-open drawer with internal storage

shelf

Box Trap & Space Saver Kit 40mm recommended (35122)