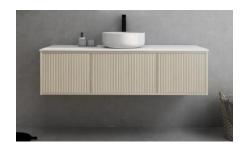

## Bellevue Standard Wall Hung Vanity

Product Code: K155W-CO / K155W-PO

## **Specification:**

Material: MDF construction Finish: Coastal Oak / Prime Oak Dimension: 1490\*496\*380mm

Woodgrain thermolaminated V-Groove Push-to-open drawer and Slim door with

internal storage shelf