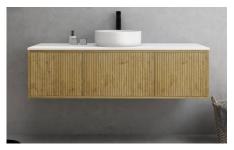

## Bellevue Standard Wall Hung Vanity

Product Code: K155W-CO / K155W-PO

## **Specification:**

Material: MDF construction Finish: Coastal Oak / Prime Oak Dimension: 1490\*496\*380mm

Woodgrain thermolaminated V-Groove Push-to-open drawer and Slim door with

internal storage shelf