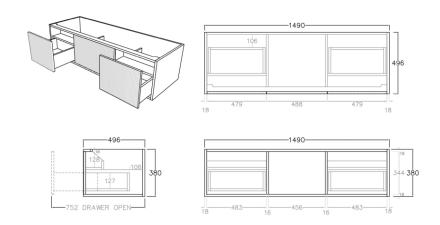

## **Specification:**

Material: MDF construction Finish: Coastal Oak / Prime Oak Dimension: 1490\*496\*380mm

Woodgrain thermolaminated V-Groove Push-to-open drawer and Slim door with

internal storage shelf

Box Trap & Space Saver Kit 40mm recommended (35122)

Vanity top options:

Stone top (with choices of tap hole and waste hole position) -

Quartz (-QST): ABW155 / ABT155

Natural Marble (-MST): ACar155 / ANmq155