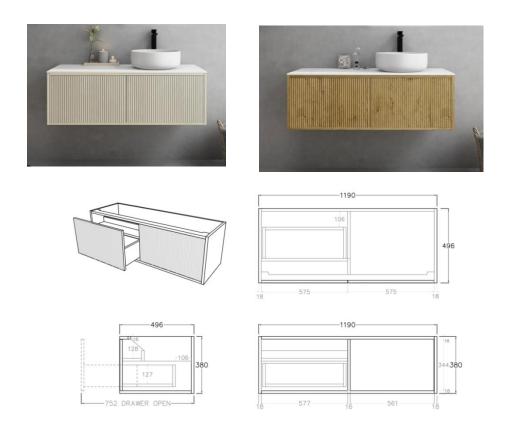

## Specification:

Material: MDF construction Finish: Coastal Oak / Prime Oak Dimension: 890\*496\*380mm Slim door / Left hand drawer Woodgrain thermolaminated V-Groove Push-to-open drawer with internal storage shelf Box Trap & Space Saver Kit 40mm recommended (35122)