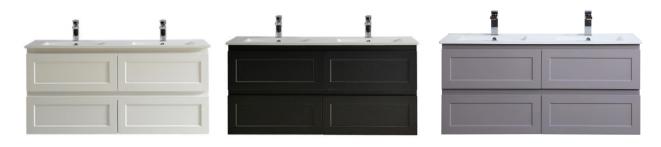

## Fremantal Wall Hung Vanity

## FMW1220WH / FMB1220WH / FMG1220WH

Front & Side View Top View

## **Specification:**

Material: PVC construction

Finish: Matte white / Matte black / Matte Grey

Dimension: 1200\*460\*580mm

Soft closing drawers

Vanity top options:

Standard ceramic top - PC1246D (Double bowl)