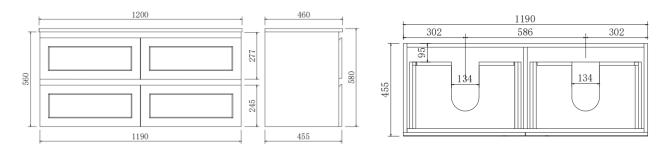

## FMW1220WH / FMB1220WH / FMG1220WH

Front & Side View Top View

## **Specification:**

Material: PVC construction

Finish: Matte white / Matte black / Matte Grey

Dimension: 1200\*460\*580mm

Soft closing drawers

Vanity top options:

Standard ceramic top - PC1246D (Double bowl)