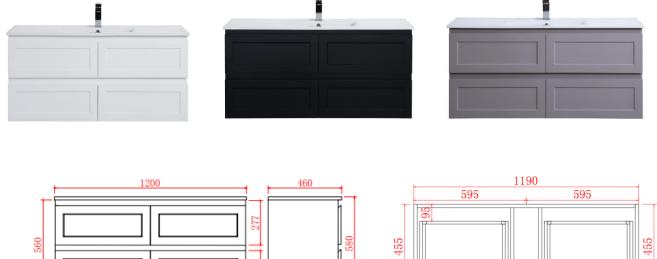

#### Fremantal Wall Hung Vanity

### FMW1200WH / FMB1200WH / FMG1200WH

# Front & Side view

# **Specification:**

Material: PVC construction

Finish: Matte white / Matte black / Matte Grey

Dimension: 1200\*460\*580mm

Soft closing drawers

Vanity top options:

Standard ceramic top - PC1246 (Single bowl)