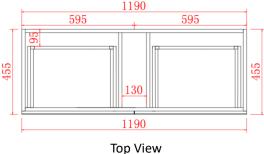

# Front & Side view

# **Specification:**

Material: PVC construction

Finish: Matte white / Matte black / Matte Grey

Dimension: 1200\*460\*580mm

Soft closing drawers

Vanity top options:

Standard ceramic top - PC1246 (Single bowl)