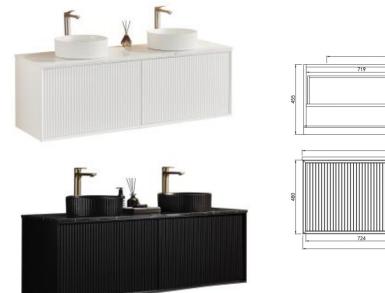

## Kirribilli Wall Hung Vanity

## Product Code: CK1500W-MW / CK1500W-MB

## Specification:

Material: PVC construction Finish: Matte white / Matte black Dimension: 1500\*460\*500mm Suitable for both single and double bowl Push open drawer and shelf Suitable for both single and double bowls

Vanity top options:

Standard ceramic top - PC1546 (Single bowl) / PC1546D (Double bowl) Stone top (with choices of tap hole and waste hole position) -Single bowl: ABW154 / ABT154 / ASNOW154 / ACar154 / ANmq154 Double bowl: ABW154D / ABT154D / ASNOW154D / ACar154D / ANmq154D https://www.poseidonbk.com.au/products/ceto/bellevue-vanity/kirribilli/ck1500/