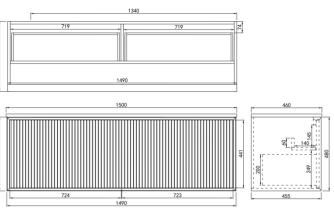

## Kirribilli Wall Hung Vanity

## Product Code: CK1500W-MW / CK1500W-MB

## Specification:

Material: PVC construction Finish: Matte white / Matte black Dimension: 1500\*460\*500mm Suitable for both single and double bowl Push open drawer and shelf Suitable for both single and double bowls