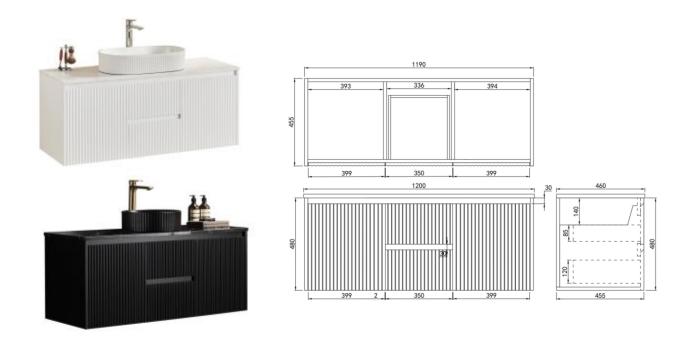

## Brindabella Wall Hung Vanity

Product Code: CB1221W-MW / CB1221W-MB

## **Specification:**

Material: PVC construction

Finish: Matte white / Matte black Dimension: 1200\*460\*500mm

Soft closing doors and drawers, suitable for both single and double bowls

Vanity top options: