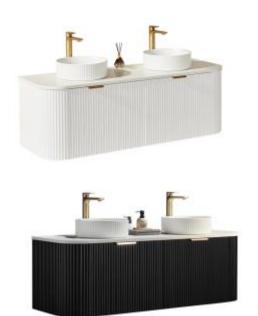

## Avalon Standard Wall Hung Vanity

Product Code: CA1500W-MW / CA1500W-MB

## **Specification:**

Material: PVC construction

Finish: Matte White / Matte Black Dimension: 1490\*493\*470mm

Soft closing drawer

Handle - Suggested: CAHDL150-BG / CAHDL150-MB

Handle options:

Size - 150mm / 200mm / 250mm

Colour - matte white / matte black / gum metal / brushed gold / brushed nickel

Vanity top options:

Stone top (with choices of tap hole and waste hole position) -

Quartz (-QST): ABW155CV

Natural Marble (-MST): ACar155CV / ANmq155CV