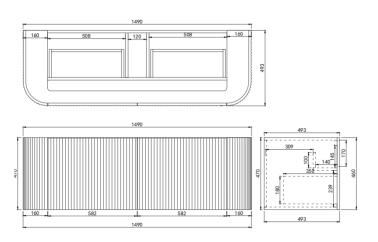

## **Specification:**

Material: PVC construction

Finish: Matte White / Matte Black Dimension: 1490\*493\*470mm

Soft closing drawer

Handle - Suggested: CAHDL150-BG / CAHDL150-MB

Handle options:

Size - 150mm / 200mm / 250mm