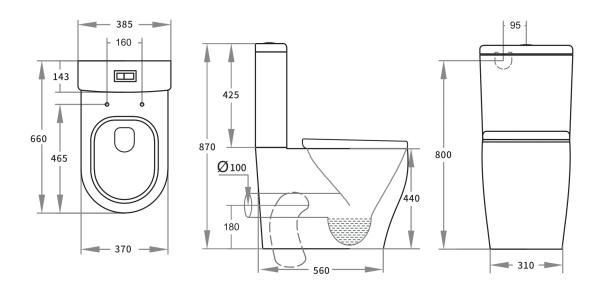

## KDK028

- Code KDK028 Suite KDK028C - Cistern KDK028P - Pan
- FeaturesBack/Left and Right Bottom Inlet<br/>Cistern<br/>Rimless Tornado Flush Pan<br/>Easy Height<br/>4.5/3 Liters Dual Flush<br/>Size: 655\*380\*870mm<br/>Trap-100: 100-200mm (Supplied)<br/>UF Slim Seat SC1064(Supplied)
- Optional Trap-60: 60-140mm JT43: 150-245mm P-Trap (K212): 180mm UF Standard Seat SC803 Geberit Cistern: KDK028C-G
- Warranty 10 Years Replacement on Ceramic (Pans and Cisterns).
  - 1 Year Replacement on Parts which include toilet seat covers, flush pipes and buttons.
  - 3 Years Replacement on inlet or outlet valves.Terms and conditions applied

Dimensions are approximate. Information provided in this specification is representative of the actual products available at the time of printing