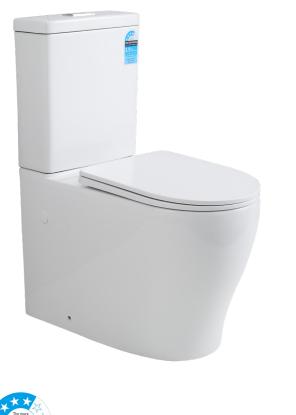

## Zues Rimless Tornado Toilet Suite

## KDK028

- Code KDK028 Suite KDK028C - Cistern KDK028P - Pan
- FeaturesBack/Left and Right Bottom Inlet<br/>Cistern<br/>Rimless Tornado Flush Pan<br/>Easy Height<br/>4.5/3 Liters Dual Flush<br/>Size: 655\*380\*870mm<br/>Trap-100: 100-200mm (Supplied)<br/>UF Slim Seat SC1064(Supplied)
- Optional Trap-60: 60-140mm JT43: 150-245mm P-Trap (K212): 180mm UF Standard Seat SC803 Geberit Cistern: KDK028C-G
- Warranty 10 Years Replacement on Ceramic (Pans and Cisterns).
  - 1 Year Replacement on Parts which include toilet seat covers, flush pipes and buttons.
  - 3 Years Replacement on inlet or outlet valves.Terms and conditions applied