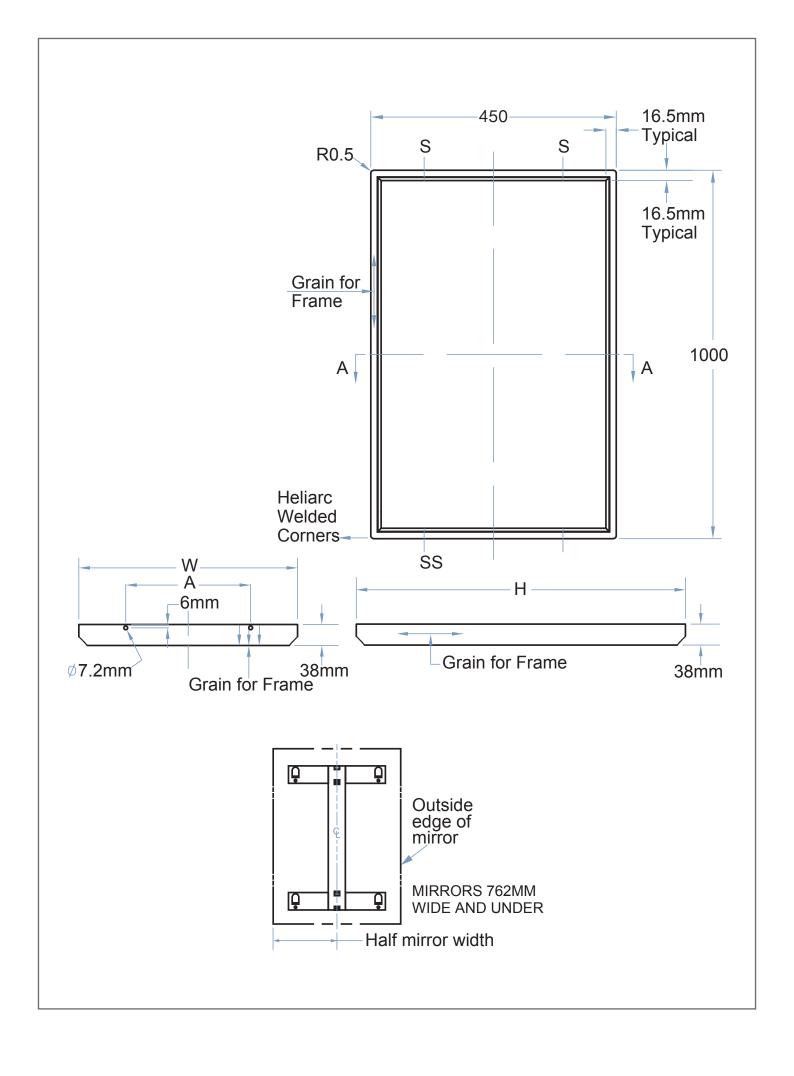

## **Overall Dimensions:**

- 450mmW x 1000mmH

## **Construction:**

MIRROR: Fabricated of first quality 6.35mm glass, triple silverplated with electro-copper plated layer and thermosetting infrared cured paint backing with Poly-Glaze protective finish. All edges protected by shock-absorbing, neoprene tubing. Conforms to AS1288/2006 Australian safety glass standards.

FRAME: Fabricated of heavy gauge, one piece, roll formed stainless steel, 20mm x 20mm angle with corners heliarc welded, ground and polished smooth to a satin finish.

Double strength continuous integral stiffener on all sides for

added strength. Bevel on front of angle secures frame flush against mirror.

BACK: Fabricated of galvanized steel, secured to frame with concealed screws, equipped with integral horizontal hanging brackets.

WALL HANGER: Fabricated of 18 gauge cold rolled steel, all welded construction to form rigid template.